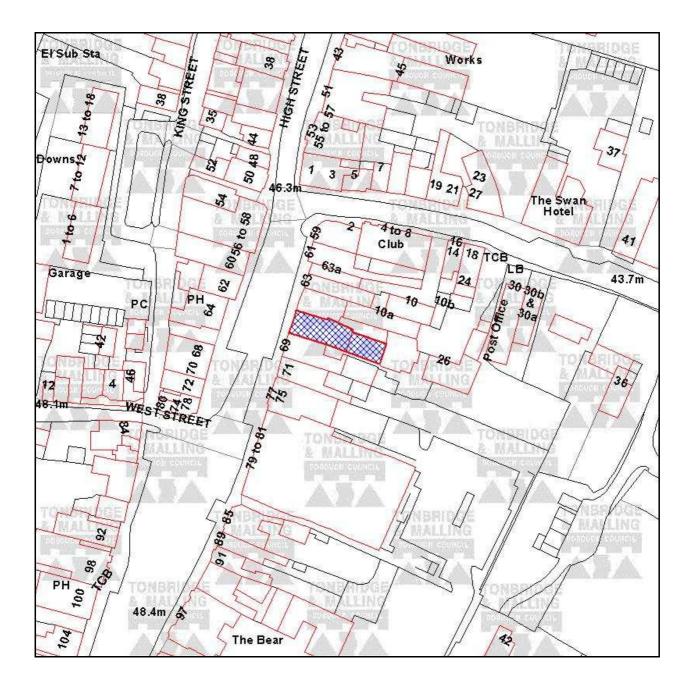

## 67 High Street West Malling Kent ME19 6NA

(A) Change of use from A1 to a mixed A1 and A3 use; (B) Listed Building Application: Replacement of existing suspended ceiling, and new stud walls to toilet area; (C) Listed Building Application: Removal of internal stud partitions, replacement of floor coverings, new toilet, new external signage and erection of new wall in store area & (D) New sign lettering to be fixed to existing display board, and new hung signage to replace existing